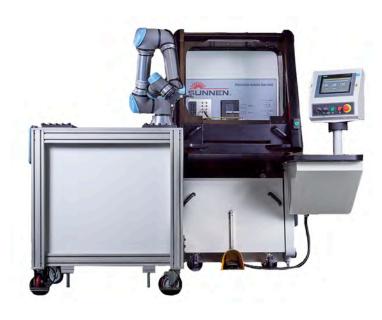

## Sunnen SH-4000 with Collaborative Robot

A new partnership with HTE Automation's Collaborative Robot (Cobot) takes the Sunnen SH-4000's flexibility to the next level. Combining the Cobot's easy programming with the flexible precision, ease-of-use and quick setup of the SH-4000 reduces the need for intervention, saving both time and money, while maintaining consistent part geometry.