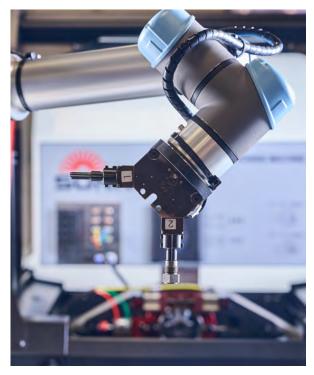

## Sunnen SH-4000 with Collaborative Robot

A new partnership with HTE Automation's Collaborative Robot (Cobot) takes the Sunnen SH-4000's flexibility to the next level. Combining the Cobot's easy programming with the flexible precision, ease-of-use and quick setup of the SH-4000 reduces the need for intervention, saving both time and money, while maintaining consistent part geometry.

## **Key Features & Benefits**

- Easy to learn robot programming
- Fast Set-up
  - Easy to unpack, mount, and program after completion of UR Academy training
- Safe & Collaborative
  - Customizable stopping times and stopping distance
  - Collision detection
  - Guarding not necessary with safe speed operation
- Flexible
  - Plug-and-play cutting edge products
  - Lightweight and easy to relocate
  - Mounts in any orientation
  - Saves programming to redeploy to new tasks
- Fast Return on Investment
- Training & Support
  - 3 tiers of technical support available from Universal Robots (UR Care)
  - Training courses and videos available from UR Academy Training